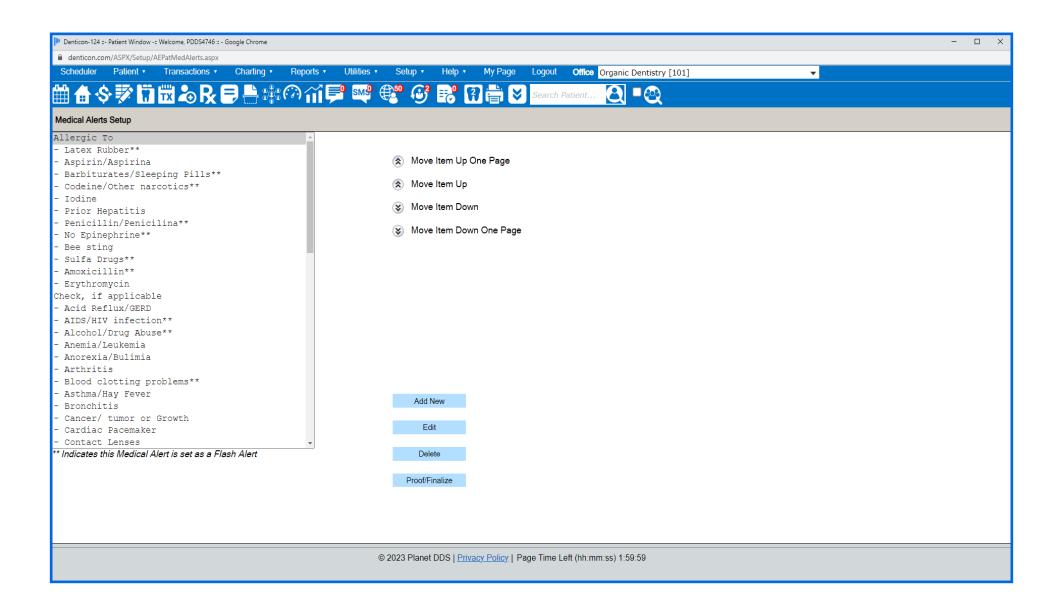

#### Setup Screens: Page 66

- CDT X CPT Cross-coder
- CDT X ICD Cross-coder
- Close Out
- Codes Modifier
- Collection Agency
- CPT X ICD Cross-coder
- Downloads and Links
- Explosion Codes
- Medical Alerts Setup
- Medical Questionnaire Setup
- Notes Macro Setup
- Place Of Service Codes
- Prescriptions (Setup)
- Provider Goals
- Referral Demographics Setup
- Release Notes