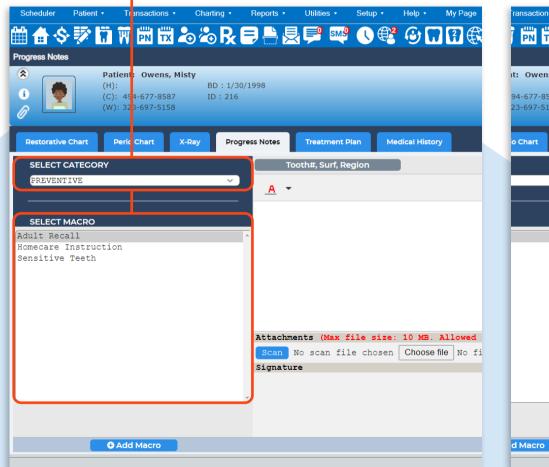

## Step 3

From the Select Category dropdown, choose a **Category** and **Macro**.