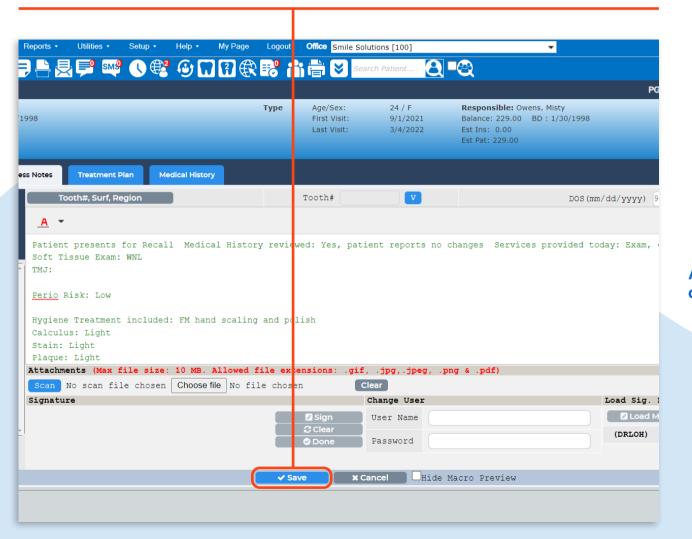

# Step 7

Review the note and when finished, click Save.

A new Progress Note has now been created and saved.