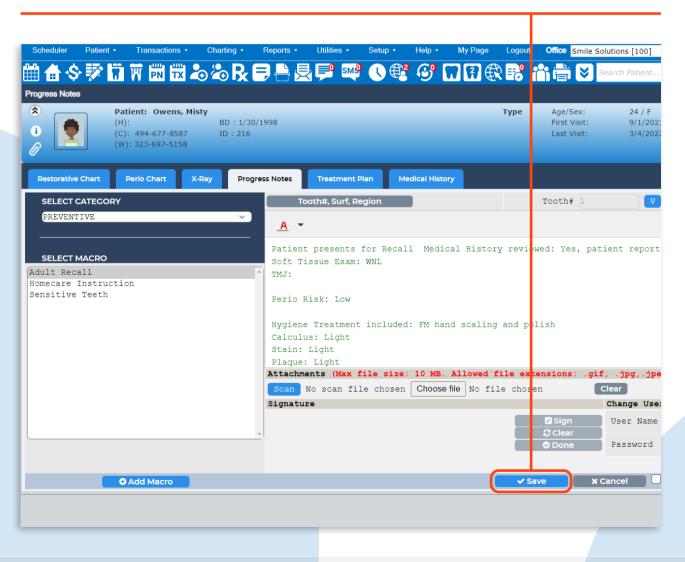

# Step 7

Review the note and when finished, click Save.

A new Progress Note has now been created and saved.